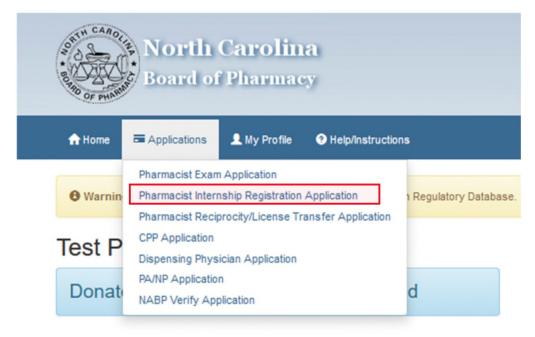

Step 2: Click on APPLICATIONS, then PHARMACIST INTERNSHIP REGISTRATION APPLICATION

**Step 3**: Complete the application. First, enter in your NABP e-Profile number<sup>\*</sup>:

| Home EApplications           | 👤 My Pro     | file ③ Help/Instructions                                           |                                                                                         |                                  | C+ Logo                                    |
|------------------------------|--------------|--------------------------------------------------------------------|-----------------------------------------------------------------------------------------|----------------------------------|--------------------------------------------|
| Warning: You are currently a | authenticate | ed via the Board Information Regulator                             | y Database.                                                                             |                                  |                                            |
| Application Start            | •            | Application Star                                                   | t                                                                                       |                                  |                                            |
| ternship Type                |              | Definition of intern: Board rul                                    | le defines a "pharmacy inte                                                             | ern" as "any person who is regis | stered with the Board under the internship |
| /erification                 |              |                                                                    | nternship programs." 21 NCAC 46.1317(29).<br>form all acts constituting the practice of |                                  |                                            |
| ploads                       |              | pharmacy." Id. The PPA exempts<br>requirement to register as a pha | macy approved by the Board" from a                                                      |                                  |                                            |
| Confirmation                 |              | * NABP e-Profile Number:                                           | 1                                                                                       | 0                                |                                            |
|                              |              | NABP e-Profile Number:                                             | 1                                                                                       |                                  |                                            |