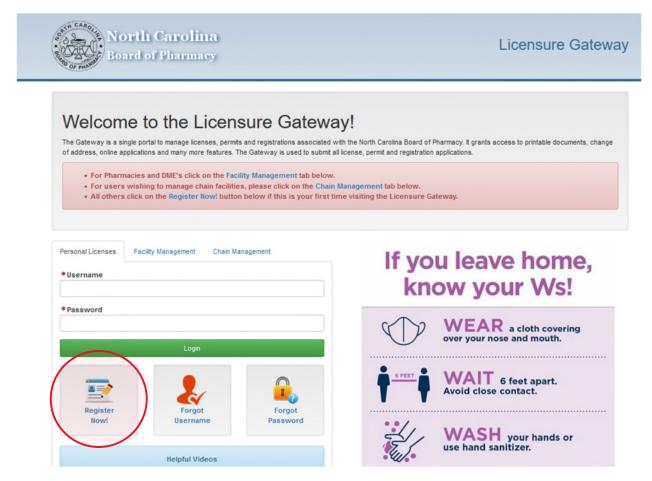

## Step by Step Guidance Document

**Step 1**: Create a profile. Navigate to the Board's Licensure Gateway – <u>https://portal.ncbop.org</u> Click REGISTER NOW and follow the prompts. If you already have an online profile, please log in with your username and password.